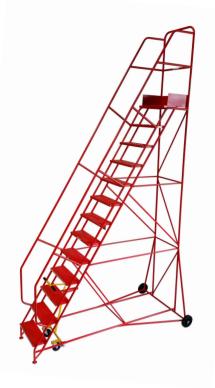

## KLIME-EZEE | KE INDUSTRIAL RANGE

The KLIME-EZEE Industrial Range is engineered for demanding environments, offering unmatched durability and safety. Its sturdy construction ensures long-term reliability while meeting the rigorous requirements of industrial applications. It is ideal for warehouses, factories, and high-traffic environments.

SAFE WORKING LOAD OF 300KG

WORKING PLATFORM SIZE 550MM(W) X 400MM(D)

CUSTOMISABLE EXIT OPTIONS

|              |                 |        | OVERALL |        |        |               |
|--------------|-----------------|--------|---------|--------|--------|---------------|
| Product Code | Platform Height | Height | Width   | Length | Weight | Brake Type    |
| KE 03        | 750             | 1750   | 850     | 820    | 26     | Side Brake    |
| KE 04        | 1000            | 2000   | 850     | 1040   | 30     | Central Brake |
| KE 05        | 1250            | 2250   | 850     | 1270   | 44     | Central Brake |
| KE 06        | 1500            | 2500   | 850     | 1360   | 52     | Central Brake |
| KE 07        | 1750            | 2750   | 850     | 1450   | 60     | Central Brake |
| KE 08        | 2000            | 3000   | 850     | 1575   | 73     | Central Brake |
| KE 09        | 2250            | 3250   | 850     | 1730   | 77     | Central Brake |
| KE 10        | 2500            | 3500   | 1000    | 1905   | 80     | Central Brake |
| KE 11        | 2750            | 3750   | 1000    | 2070   | 82     | Central Brake |
| KE 12        | 3000            | 4000   | 1000    | 2230   | 86     | Central Brake |
| KE 13        | 3250            | 4250   | 1230    | 2470   | 95     | Central Brake |
| KE 14        | 3500            | 4500   | 1230    | 2630   | 107    | Central Brake |
| KE 15        | 3750            | 4750   | 1320    | 2795   | 109    | Central Brake |