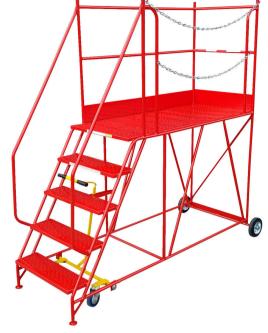

The KLIME-EZEE Access Platform (KAP) range is designed for heavy-duty use, featuring strengthened treads and an extra-large platform with one side exit chains included as standard (allowing customers to choose which side the exit is on). If you prefer a version with all fixed sides, please refer to our options and extras page for more information. This platform is highly favored by customers for loading and unloading vehicles.



**S** 

SAFE WORKING LOAD OF 500KG



WORKING PLATFORM SIZE 700MM(W) X 1600MM(D)



**CUSTOMISABLE EXIT OPTIONS** 



|              |                 |        | OVERALL |        |        |               |
|--------------|-----------------|--------|---------|--------|--------|---------------|
| Product Code | Platform Height | Height | Width   | Length | Weight | Brake Type    |
| KAP 02       | 500             | 1500   | 1000    | 1805   | 65     | Side Brake    |
| KAP 03       | 750             | 1750   | 1000    | 1960   | 76     | Side Brake    |
| KAP 04       | 1000            | 2000   | 1000    | 2110   | 78     | Central Brake |
| KAP 05       | 1250            | 2250   | 1000    | 2470   | 89     | Central Brake |
| KAP 06       | 1500            | 2500   | 1000    | 2560   | 9