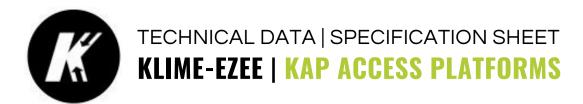

The KLIME-EZEE Access Platform (KAP) range is designed for heavy-duty use, featuring strengthened treads and an extra-large platform with one side exit chains included as standard (allowing customers to choose which side the exit is on). If you prefer a version with all fixed sides, please refer to our options and extras page for more information. This platform is highly favored by customers for loading and unloading vehicles.

**S** 

SAFE WORKING LOAD OF 500KG

WORKING PLATFORM SIZE 700MM(W) X 1600MM(D)

**CUSTOMISABLE EXIT OPTIONS** 

|              |                 |        | OVERALL |        |        |               |
|--------------|-----------------|--------|---------|--------|--------|---------------|
| Product Code | Platform Height | Height | Width   | Length | Weight | Brake Type    |
| KAP 02       | 500             | 1500   | 1000    | 1805   | 65     | Side Brake    |
| KAP 03       | 750             | 1750   | 1000    | 1960   | 76     | Side Brake    |
| KAP 04       | 1000            | 2000   | 1000    | 2110   | 78     | Central Brake |
| KAP 05       | 1250            | 2250   | 1000    | 2470   | 89     | Central Brake |
| KAP 06       | 1500            | 2500   | 1000    | 2560   | 95     | Central Brake |
| KAP 07       | 1750            | 2750   | 1000    | 2650   | 108    | Central Brake |
| KAP 08       | 2000            | 3000   | 1000    | 2775   | 111    | Central Brake |