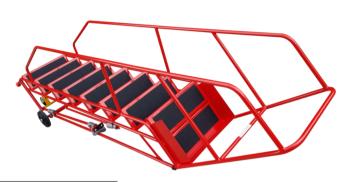

The KLIME-EZEE Knock Down Range (KK) is a 'flat-packed' version of our Industrial range, ideal for warehouses with tight access restrictions. It retains all of the key features of the Industrial range while being designed for easy transport through narrow spaces. Once inside your building, it assembles quickly, ready for immediate use.

SAFE WORKING LOAD OF 300KG

WORKING PLATFORM SIZE 550MM(W) X 400MM(D)

CUSTOMISABLE EXIT OPTIONS

|              |                 | OVERALL |       |        |        |               |
|--------------|-----------------|---------|-------|--------|--------|---------------|
| Product Code | Platform Height | Height  | Width | Length | Weight | Brake Type    |
| KK 05        | 1250            | 2250    | 850   | 1270   | 55     | Central Brake |
| KK 06        | 1500            | 2500    | 850   | 1360   | 62     | Central Brake |
| KK 07        | 1750            | 2750    | 850   | 1450   | 70     | Central Brake |
| KK 08        | 2000            | 3000    | 850   | 1575   | 78     | Central Brake |
| KK 09        | 2250            | 3250    | 850   | 1730   | 90     | Central Brake |
| KK 10        | 2500            | 3500    | 1000  | 1905   | 98     | Central Brake |
| KK 11        | 2750            | 3750    | 1000  | 2070   | 105    | Central Brake |
| KK 12        | 3000            | 4000    | 1000  | 2230   | 116    | Central Brake |
| KK 13        | 3250            | 4250    | 1230  | 2470   | 125    | Central Brake |
| KK 14        | 3500            | 4500    | 1230  | 2630   | 130    | Central Brake |
| KK 15        | 3750            | 4750    | 1320  | 2795   | 138    | Central Brake |