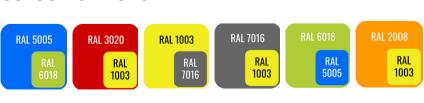

| 2750    | 850   | 1450   | 70     | Central Brake |
| KK 08        | 2000            | 3000    | 850   | 1575   | 78     | Central Brake |
| KK 09        | 2250            | 3250    | 850   | 1730   | 90     | Central Brake |
| KK 10        | 2500            | 3500    | 1000  | 1905   | 98     | Central Brake |
| KK 11        | 2750            | 3750    | 1000  | 2070   | 105    | Central Brake |
| KK 12        | 3000            | 4000    | 1000  | 2230   | 116    | Central Brake |
| KK 13        | 3250            | 4250    | 1230  | 2470   | 125    | Central Brake |
| KK 14        | 3500            | 4500    | 1230  | 2630   | 130    | Central Brake |
| KK 15        | 3750            | 4750    | 1320  | 2795   | 138    | Central Brake |

## TREAD OPTIONS



## **COLOUR OPTIONS**